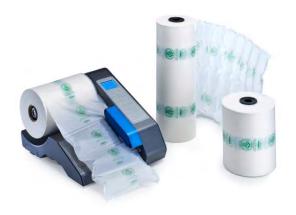

#### BioWave - The Compostable option

- Compostable film made of 40%
  Potato/Corn starch.
- 100% Biodegradable and free of plasticizer.
- For lighter packaged goods load capacity of up to 70 lbs.

#### ClimaWave- The Climate Neutral option

- CO2 neutral films made with 53 % recycled content. 100% Climate-neutral film
- Compensates CO<sub>2</sub> emissions from manufacturing by supporting reforestation projects in Brazil through <u>ClimatePartner</u>

#### AirWave PE- Standard Film

- The reliable proved well rounded PE film
- General purpose film for all types of applications

In addition to the films above we are able to offer a variety of Film Types ranging from Heavy Duty PE, Standard PE, ESD Anti Static, Eco 100% Recycled, and Super ECO 100% Recycled for light packages. Film options vary in number of air chambers, width of cushions, thickness of film, and perforation lengths. We can cater to specific application types as well.