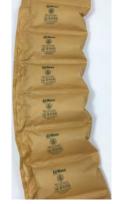

Wrapper Film

Void/Filler Film

### Wrapper Film:

- Used as an in-between liner for the box and product.
- 17" wide chambered.
- Ideal for wrapping none boxed or unconventional items.
- Can be used for side impact protection during transport.

#### Void/Filler Film:

- Used to lock the position of items inside a box.
- 8" or 12" wide air pillow.
- Ideal for filling in empty space.
- Edge protection for packaged goods.