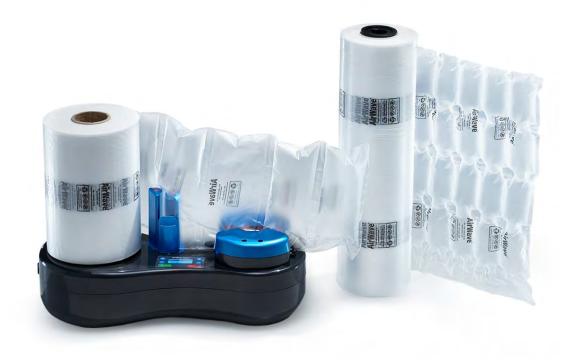

# Airwave Nano3 Air Cushion Machine

- The common use air cushion machine option. Great for small businesses with minimal shipping requirements
- Works with the only paper based compostable
  (PaperWave ) air cushion films on the market.
  Biodegradable (BioFilm) and Climate Neutral/CO2 neutral
  (ClimaFilm) also available.
- Moderate production of 11.5 ft/min of air cushion, Ideal for operations requiring maximum of up to 50 pack per day.
- Adjustable air volume and sealing temperature.
- Made in Germany and includes replacement and repair parts.

# AirWave1 Air Cushion Machine

- The perfect cost-effective option for the environmentally aware and friendly packer.
- Works with the only paper based compostable (PaperWave ) air cushion films on the market. Biodegradable (BioFilm) and Climate Neutral/CO2 neutral (ClimaFilm) also available.
- Fast production of 24-27 ft'/min of air cushions. Ideal for operations requiring maximum of up to 200 packs per day.
- Operator friendly featuring 4 programmable settings, lock functions, adjustable air volume, and sealing temperature.
- Made in Germany and includes replacement and repair parts.

# AirWave2 Air Cushion Machine

- The industrial choice for air pillow creation. Intended for full scale operations with multiple fulfillment and packaging shifts.
- Interactive touch screen display with five different programmable modes for varying application
  and film types
- Fast production of 26ft/min, 39ft/min., or 65 ft/min supporting up to **3000 packs per day.**
- Works with the only paper based compostable (PaperWave ) air cushion films on the market.
  Biodegradable (BioFilm) and Climate Neutral/CO2 neutral (ClimaFilm) also available.
- Easily integrated with packaging line accessories overhead containers, packaging tables, and roll away coiler.