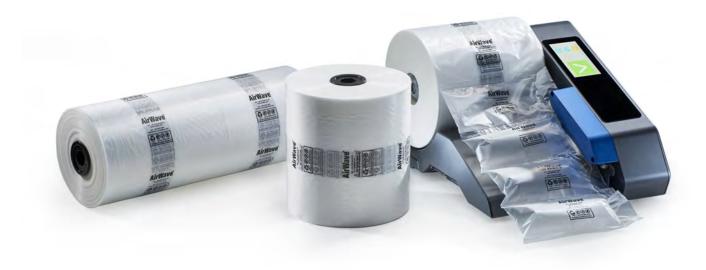

# Airwave Nano3 Air Cushion Machine

- The common use air cushion machine option. Great for small businesses with minimal shipping requirements
- Works with the only paper based compostable
  (PaperWave ) air cushion films on the market.
  Biodegradable (BioFilm) and Climate Neutral/CO2 neutral
  (ClimaFilm) also available.
- Moderate production of 11.5 ft/min of air cushion, Ideal for operations requiring maximum of up to 50 pack per day.
- Adjustable air volume and sealing temperature.
- Made in Germany and includes replacement and repair parts.

# AirWave1 Air Cushion Machine

- The perfect cost-effective option for the environmentally aware and friendly packer.
- Works with the only paper based compostable (PaperWave ) air cushion films on the market. Biodegradable (BioFilm) and Climate Neutral/CO2 neutral (ClimaFilm) also available.
- Fast production of 24-27 ft'/min of air cushions. Ideal for operations requiring maximum of up to 200 packs per day.
- Operator friendly featuring 4 programmable settings, lock functions, adjustable air volume, and sealing temperature.
- Made in Germany and includes replacement and repair parts.

# AirWave2 Air Cushion Machine

- The industrial choice for air pillow creation. Intended for full scale operations with multiple fulfillment and packaging shifts.
- Interactive touch screen display with five different programmable modes for varying application
  and film types
- Fast production of 26ft/min, 39ft/min., or 65 ft/min supporting up to **3000 packs per day.**
- Works with the only paper based compostable (PaperWave ) air cushion films on the market.
  Biodegradable (BioFilm) and Climate Neutral/CO2 neutral (ClimaFilm) also available.
- Easily integrated with packaging line accessories overhead containers, packaging tables, and roll away coiler.