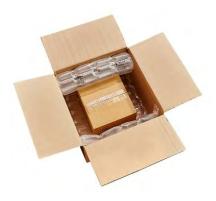

### Wrapper Film:

- Used as an in-between liner for the box and product.
- 17" wide chambered.
- Ideal for wrapping none boxed or unconventional items.
- Can be used for side impact protection during transport.

#### Void/Filler Film:

- Used to lock the position of items inside a box.
- 8" or 12" wide air pillow.
- Ideal for filling in empty space.
- Edge protection for packaged goods.