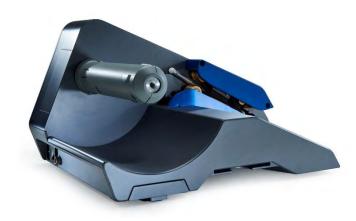

# AirWave2 Air Cushion Machine

- The industrial choice for air pillow creation. Intended for full scale operations with multiple fulfillment and packaging shifts.
- Interactive touch screen display with five different programmable modes for varying application
  and film types
- Fast production of 26ft/min, 39ft/min., or 65 ft/min supporting up to **3000 packs per day.**
- Works with the only paper based compostable (PaperWave ) air cushion films on the market.
  Biodegradable (BioFilm) and Climate Neutral/CO2 neutral (ClimaFilm) also available.
- Easily integrated with packaging line accessories overhead containers, packaging tables, and roll away coiler.