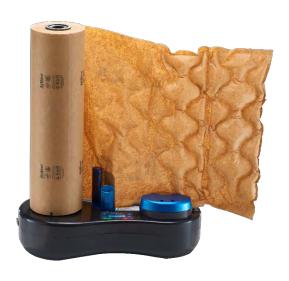

### <u>Paperwave</u> - The Sustainable option

- World first paper air cushion film made of 85% regrown resources.
- Wafer-thin sealing layer of potato starch blend.
- RESY symbol for paper waste sorting and can be thrown away with paper or biowaste. Certified recyclable by replulping.
- 70% biodegradable in 7 months, dissolves in water like paper because it is paper.

# Airwave Nano3 Air Cushion Machine

- The common use air cushion machine option. Great for small businesses with minimal shipping requirements
- Works with the only paper based compostable
  (PaperWave ) air cushion films on the market.
  Biodegradable (BioFilm) and Climate Neutral/CO2 neutral
  (ClimaFilm) also available.
- Moderate production of 11.5 ft/min of air cushion, Ideal for operations requiring maximum of up to 50 pack per day.
- Adjustable air volume and sealing temperature.
- Made in Germany and includes replacement and repair parts.

# AirWave1 Air Cushion Machine

- The perfect cost-effective option for the environmentally aware and friendly packer.
- Works with the only paper based compostable (PaperWave ) air cushion films on the market. Biodegradable (BioFilm) and Climate Neutral/CO2 neutral (ClimaFilm) also available.
- Fast production of 24-27 ft'/min of air cushions. Ideal for operations requiring maximum of up to 200 packs per day.
- Operator friendly featuring 4 programmable settings, lock functions, adjustable air volume, and sealing temperature.
- Made in Germany and includes replacement and repair parts.

# AirWave2 Air Cushion Machine

- The industrial choice for air pillow creation. Intended for full scale operations with multiple fulfillment and packaging shifts.
- Interactive touch screen display with five different programmable modes for varying application
  and film types
- Fast production of 26ft/min, 39ft/min., or 65 ft/min supporting up to **3000 packs per day.**
- Works with the only paper based compostable (PaperWave ) air cushion films on the market.
  Biodegradable (BioFilm) and Climate Neutral/CO2 neutral (ClimaFilm) also available.
- Easily integrated with packaging line accessories overhead containers, packaging tables, and roll away coiler.