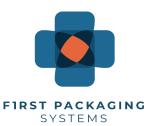

### Wrapper Film:

- Used as an in-between liner for the box and product.
- 17" wide chambered.
- Ideal for wrapping none boxed or unconventional items.
- Can be used for side impact protection during transport.

#### Void/Filler Film:

- Used to lock the position of items inside a box.
- 8" or 12" wide air pillow.
- Ideal for filling in empty space.
- Edge protection for packaged goods.