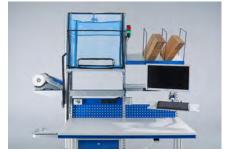

# Airwave Nano3 Air Cushion Machine

- The common use air cushion machine option. Great for small businesses with minimal shipping requirements
- Works with the only paper based compostable
  (PaperWave ) air cushion films on the market.
  Biodegradable (BioFilm) and Climate Neutral/CO2 neutral
  (ClimaFilm) also available.
- Moderate production of 11.5 ft/min of air cushion, Ideal for operations requiring maximum of up to 50 pack per day.
- Adjustable air volume and sealing temperature.
- Made in Germany and includes replacement and repair parts.

# AirWave1 Air Cushion Machine

- The perfect cost-effective option for the environmentally aware and friendly packer.
- Works with the only paper based compostable (PaperWave ) air cushion films on the market. Biodegradable (BioFilm) and Climate Neutral/CO2 neutral (ClimaFilm) also available.
- Fast production of 24-27 ft'/min of air cushions. Ideal for operations requiring maximum of up to 200 packs per day.
- Operator friendly featuring 4 programmable settings, lock functions, adjustable air volume, and sealing temperature.
- Made in Germany and includes replacement and repair parts.

# AirWave2 Air Cushion Machine

- The industrial choice for air pillow creation. Intended for full scale operations with multiple fulfillment and packaging shifts.
- Interactive touch screen display with five different programmable modes for varying application
  and film types
- Fast production of 26ft/min, 39ft/min., or 65 ft/min supporting up to **3000 packs per day.**
- Works with the only paper based compostable (PaperWave ) air cushion films on the market.
  Biodegradable (BioFilm) and Climate Neutral/CO2 neutral (ClimaFilm) also available.
- Easily integrated with packaging line accessories overhead containers, packaging tables, and roll away coiler.