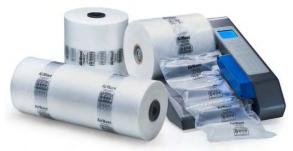

# Airwave Nano3 Air Cushion Machine

- The common use air cushion machine option. Great for small businesses with minimal shipping requirements
- Works with the only paper based compostable
  (PaperWave ) air cushion films on the market.
  Biodegradable (BioFilm) and Climate Neutral/CO2 neutral
  (ClimaFilm) also available.
- Moderate production of 11.5 ft/min of air cushion, Ideal for operations requiring maximum of up to 50 pack per day.
- Adjustable air volume and sealing temperature.
- Made in Germany and includes replacement and repair parts.

# AirWave1 Air Cushion Machine

- The perfect cost-effective option for the environmentally aware and friendly packer.
- Works with the only paper based compostable (PaperWave ) air cushion films on the market. Biodegradable (BioFilm) and Climate Neutral/CO2 neutral (ClimaFilm) also available.
- Fast production of 24-27 ft'/min of air cushions. Ideal for operations requiring maximum of up to 200 packs per day.
- Operator friendly featuring 4 programmable settings, lock functions, adjustable air volume, and sealing temperature.
- Made in Germany and includes replacement and repair parts.

# AirWave2 Air Cushion Machine

- The industrial choice for air pillow creation. Intended for full scale operations with multiple fulfillment and packaging shifts.
- Interactive touch screen display with five different programmable modes for varying application
  and film types
- Fast production of 26ft/min, 39ft/min., or 65 ft/min supporting up to **3000 packs per day.**
- Works with the only paper based compostable (PaperWave ) air cushion films on the market.
  Biodegradable (BioFilm) and Climate Neutral/CO2 neutral (ClimaFilm) also available.
- Easily integrated with packaging line accessories overhead containers, packaging tables, and roll away coiler.