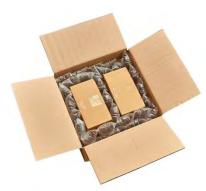

### Wrapper Film:

- Used as an in-between liner for the box and product.
- 17" wide chambered.
- Ideal for wrapping none boxed or unconventional items.
- Can be used for side impact protection during transport.

#### Void/Filler Film:

- Used to lock the position of items inside a box.
- 8" or 12" wide air pillow.
- Ideal for filling in empty space.
- Edge protection for packaged goods.