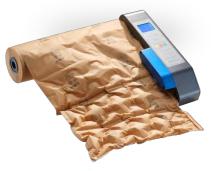

### <u>Paperwave</u> - The Sustainable option

- World first paper air cushion film made of 85% regrown resources.
- Wafer-thin sealing layer of potato starch blend.
- RESY symbol for paper waste sorting and can be thrown away with paper or biowaste. Certified recyclable by replulping.
- 70% biodegradable in 7 months, dissolves in water like paper because it is paper.

# AirWave1 Air Cushion Machine

- The perfect cost-effective option for the environmentally aware and friendly packer.
- Works with the only paper based compostable (PaperWave ) air cushion films on the market. Biodegradable (BioFilm) and Climate Neutral/CO2 neutral (ClimaFilm) also available.
- Fast production of 24-27 ft'/min of air cushions. Ideal for operations requiring maximum of up to 200 packs per day.
- Operator friendly featuring 4 programmable settings, lock functions, adjustable air volume, and sealing temperature.
- Made in Germany and includes replacement and repair parts.