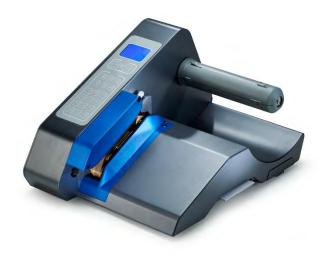

# Airwave Nano3 Air Cushion Machine

- The common use air cushion machine option. Great for small businesses with minimal shipping requirements
- Works with the only paper based compostable
  (PaperWave ) air cushion films on the market.
  Biodegradable (BioFilm) and Climate Neutral/CO2 neutral
  (ClimaFilm) also available.
- Moderate production of 11.5 ft/min of air cushion, Ideal for operations requiring maximum of up to 50 pack per day.
- Adjustable air volume and sealing temperature.
- Made in Germany and includes replacement and repair parts.

# AirWave1 Air Cushion Machine

- The perfect cost-effective option for the environmentally aware and friendly packer.
- Works with the only paper based compostable (PaperWave ) air cushion films on the market. Biodegradable (BioFilm) and Climate Neutral/CO2 neutral (ClimaFilm) also available.
- Fast production of 24-27 ft'/min of air cushions. Ideal for operations requiring maximum of up to 200 packs per day.
- Operator friendly featuring 4 programmable settings, lock functions, adjustable air volume, and sealing temperature.
- Made in Germany and includes replacement and repair parts.

# AirWave2 Air Cushion Machine

- The industrial choice for air pillow creation. Intended for full scale operations with multiple fulfillment and packaging shifts.
- Interactive touch screen display with five different programmable modes for varying application
  and film types
- Fast production of 26ft/min, 39ft/min., or 65 ft/min supporting up to **3000 packs per day.**
- Works with the only paper based compostable (PaperWave ) air cushion films on the market.
  Biodegradable (BioFilm) and Climate Neutral/CO2 neutral (ClimaFilm) also available.
- Easily integrated with packaging line accessories overhead containers, packaging tables, and roll away coiler.