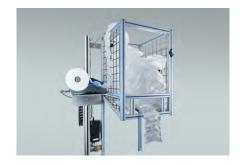

# AirWave2 Air Cushion Machine

- The industrial choice for air pillow creation. Intended for full scale operations with multiple fulfillment and packaging shifts.
- Interactive touch screen display with five different programmable modes for varying application
  and film types
- Fast production of 26ft/min, 39ft/min., or 65 ft/min supporting up to **3000 packs per day.**
- Works with the only paper based compostable (PaperWave ) air cushion films on the market.
  Biodegradable (BioFilm) and Climate Neutral/CO2 neutral (ClimaFilm) also available.
- Easily integrated with packaging line accessories overhead containers, packaging tables, and roll away coiler.